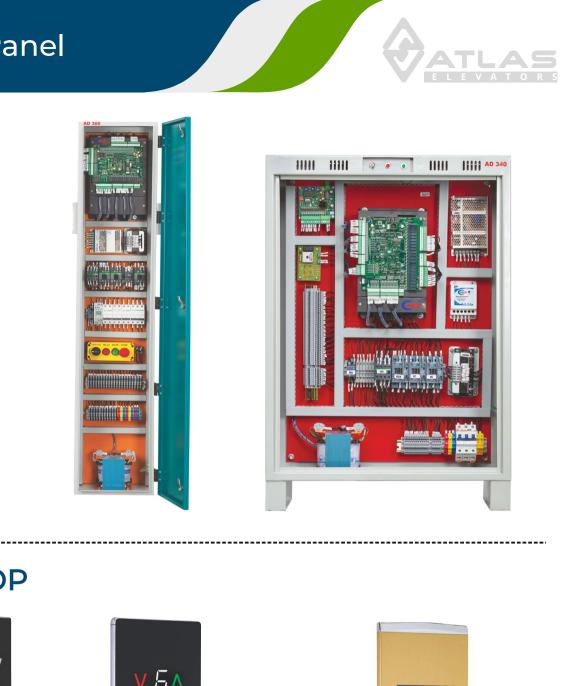

## **Control Panel**

Swing Door

Telescopic Door

**Collapsible Gate** 

Imperforated Door

Center Opening Glass Door

**Center Opening Auto Door** 