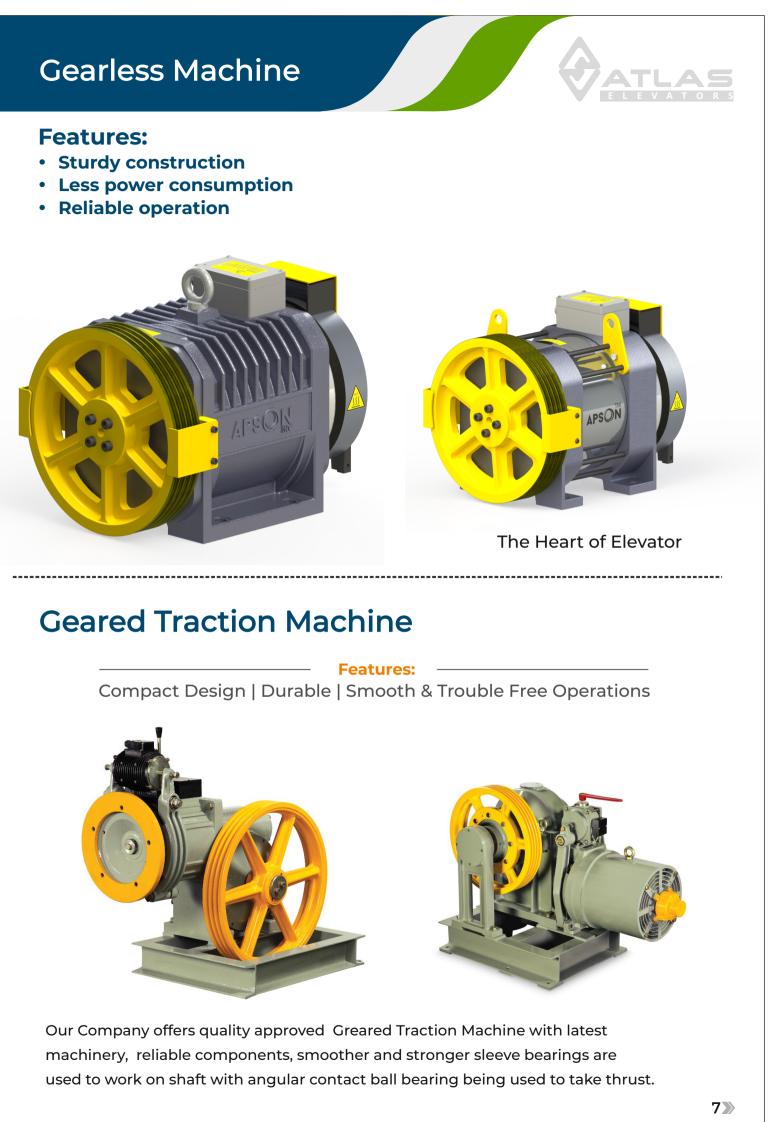

.

Atlas Elevators is known for its dedication & After Sales Service. We take the pride of being one of the fastest growing and best lift companies in Gujarat. We design elevators in such a way which keep you moving safely & give the best ambience.









### Features: Impeccable Finish | Robust Design | Longer Functional life



# SS Cabin

# MS Cabin



































## Hydraulic Elevator

Hydraulic elevators are elevators which are powered by a piston that travels inside a cylinder. An electric motor pumps hydraulic oil into the cylinder to move the piston. The piston smoothly lifts the elevator cab. Electrical valves control the release of the oil for a gentle descent.



### Features:

- ✿ Hassle free performance
- ☆ Longer service life
- **☆** Ideal for Home











## **Elevator Doors**

## **Control Panel**



Swing Door



Telescopic Door



**Collapsible Gate** 



Imperforated Door



Center Opening Glass Door



**Center Opening Auto Door** 









## COP & LOP





 $\Lambda$ 

5

 $\bigcirc$ 





## Hospital Elevator

## Capsule Elevator





### FEATRUES..

☆ Noiseless function **☆** Low maintenance require ✿ Electronic touch buttons ☆ Available in various sizes ✿ Necessary attachments facility



### **Bungalow Elevator**



**Goods Elevator** 



Helical Goods Lift upto 5000 Kg



Hydraulic Goods Lift upto 1000 Kg

### **CAPSULE LIFT FEATURES:-**

- \* Easy and quick installation
- \* Economical
- \* Reliable and safe
- \* Minimum maintenance
- \* Smooth operation





### **ADVANTAGES:**

- \* No pit, No overhead
- \* Gearless.
-