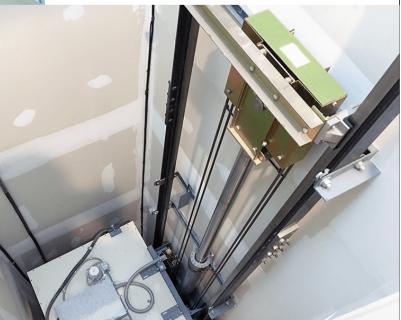

## Hydraulic Elevator

Hydraulic elevators are elevators which are powered by a piston that travels inside a cylinder. An electric motor pumps hydraulic oil into the cylinder to move the piston. The piston smoothly lifts the elevator cab. Electrical valves control the release of the oil for a gentle descent.