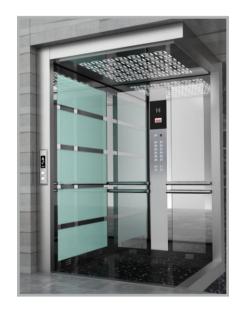

## Hydraulic Elevator

Hydraulic elevators are elevators which are powered by a piston that travels inside a cylinder. An electric motor pumps hydraulic oil into the cylinder to move the piston. The piston smoothly lifts the elevator cab. Electrical valves control the release of the oil for a gentle descent.

### Features:

- ✿ Hassle free performance
- ☆ Longer service life
- **☆** Ideal for Home