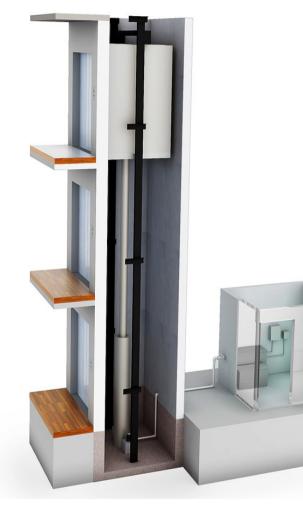

## Hydraulic Elevator

Hydraulic elevators are elevators which are powered by a piston that travels inside a cylinder. An electric motor pumps hydraulic oil into the cylinder to move the piston. The piston smoothly lifts the elevator cab. Electrical valves control the release of the oil for a gentle descent.

### **ADVANTAGES:**

- \* No pit, No overhead
- \* Gearless.
- \* Ready to install format
- \* Various Design Options
- \* Smooth operation