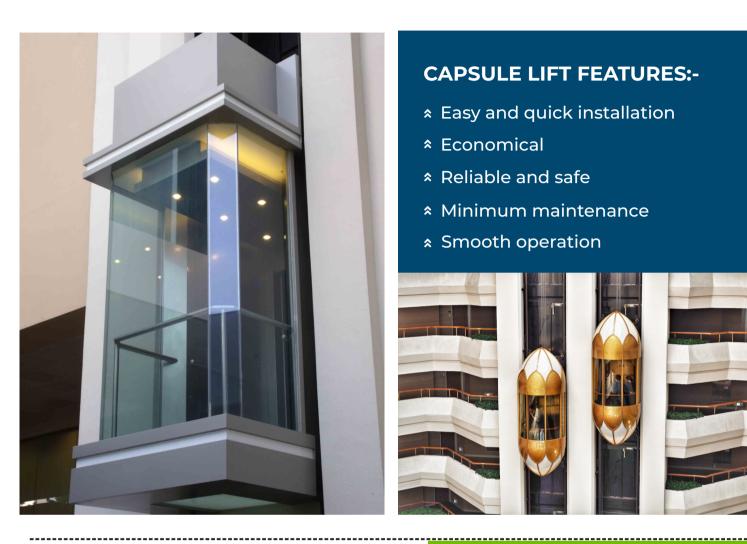

## Capsule Elevator

### **CAPSULE LIFT FEATURES:-**

- \* Easy and quick installation
- \* Economical
- \* Reliable and safe
- \* Minimum maintenance
- \* Smooth operation