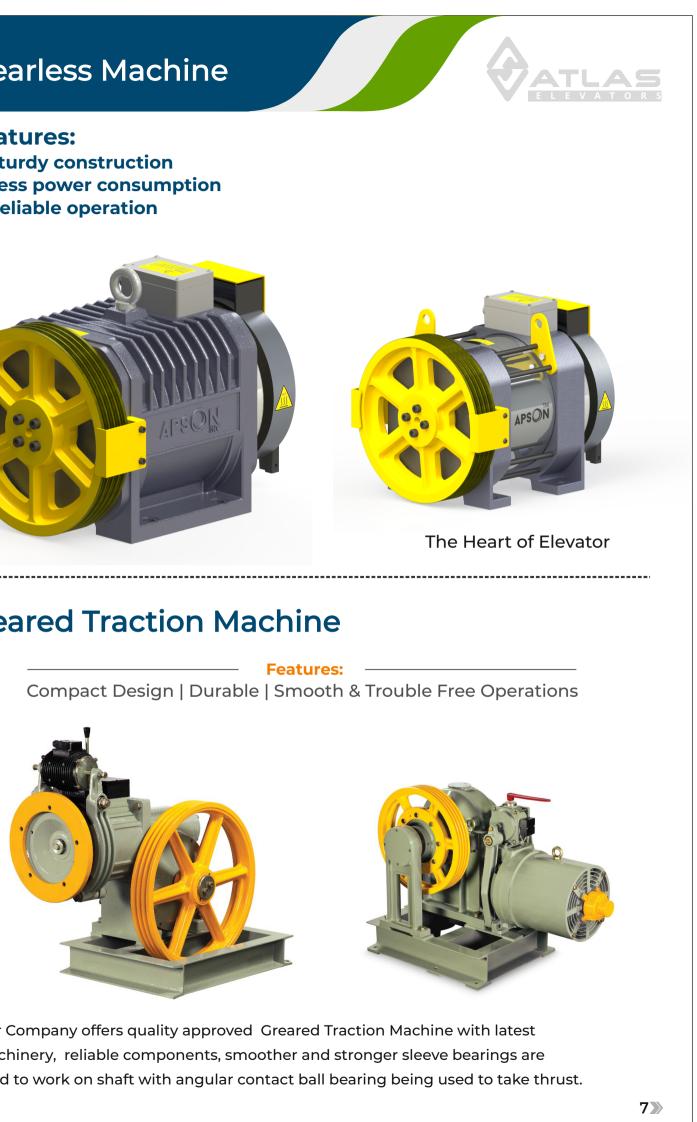

Atlas Elevators is known for its dedication & After Sales Service. We take the pride of being one of the fastest growing and best lift companies in Gujarat. We design elevators in such a way which keep you moving safely & give the best ambience.









### Features: Impeccable Finish | Robust Design | Longer Functional life



# SS Cabin

# MS Cabin



































## Hydraulic Elevator

Hydraulic elevators are elevators which are powered by a piston that travels inside a cylinder. An electric motor pumps hydraulic oil into the cylinder to move the piston. The piston smoothly lifts the elevator cab. Electrical valves control the release of the oil for a gentle descent.



### Features:

- ✿ Hassle free performance
- ☆ Longer service life
- **☆** Ideal for Home











## **Elevator Doors**

## **Control Panel**



Swing Door



Telescopic Door



**Collapsible Gate** 



Imperforated Door



Center Opening Glass Door



**Center Opening Auto Door** 









## COP & LOP





 $\Lambda$ 

5

 $\bigcirc$ 





## Hospital Elevator

## Capsule Elevator





### FEATRUES..

☆ Noiseless function **☆** Low maintenance require ✿ Electronic touch buttons ☆ Available in various sizes ✿ Necessary attachments facility



### **Bungalow Elevator**



**Goods Elevator** 



Helical Goods Lift upto 5000 Kg



Hydraulic Goods Lift upto 1000 Kg

### **CAPSULE LIFT FEATURES:-**

- \* Easy and quick installation
- \* Economical
- \* Reliable and safe
- \* Minimum maintenance
- \* Smooth operation





### **ADVANTAGES:**

- \* No pit, No overhead
- \* Gearless.
- \*