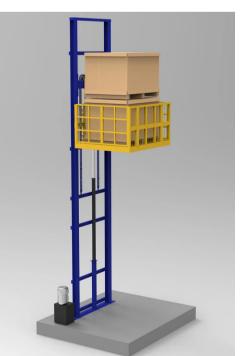

### **Bungalow Elevator**

**Goods Elevator** 

Helical Goods Lift upto 5000 Kg

Hydraulic Goods Lift upto 1000 Kg