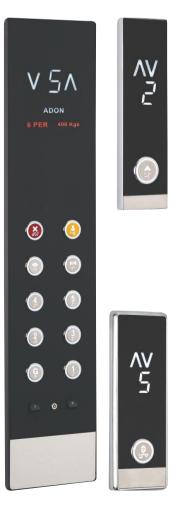

g safely & give the best ambience.









### Features: Impeccable Finish | Robust Design | Longer Functional life



# SS Cabin

# MS Cabin



































## Hydraulic Elevator

Hydraulic elevators are elevators which are powered by a piston that travels inside a cylinder. An electric motor pumps hydraulic oil into the cylinder to move the piston. The piston smoothly lifts the elevator cab. Electrical valves control the release of the oil for a gentle descent.



### Features:

- ✿ Hassle free performance
- ☆ Longer service life
- **☆** Ideal for Home











## **Elevator Doors**

## **Control Panel**



Swing Door



Telescopic Door



**Collapsible Gate** 



Imperforated Door



Center Opening Glass Door



**Center Opening Auto Door** 









## COP & LOP





 $\Lambda$ 

5

 $\bigcirc$ 





## Hospital Elevator

## Capsule Elevator





### FEATRUES..

☆ Noiseless function **☆** Low maintenance require ✿ Electronic touch buttons ☆ Available in various sizes ✿ Necessary attachments facility



### **Bungalow Elevator**



**Goods Elevator** 



Helical Goods Lift upto 5000 Kg



Hydraulic Goods Lift upto 1000 Kg

### **CAPSULE LIFT FEATURES:-**

- \* Easy and quick installation
- \* Economical
- \* Reliable and safe
- \* Minimum maintenance
- \* Smooth operation





### **ADVANTAGES:**

- \* No pit, No overhead
- \* Gearless.
- \* Ready to install format
- \* Various Design Options
- \* Smooth operation