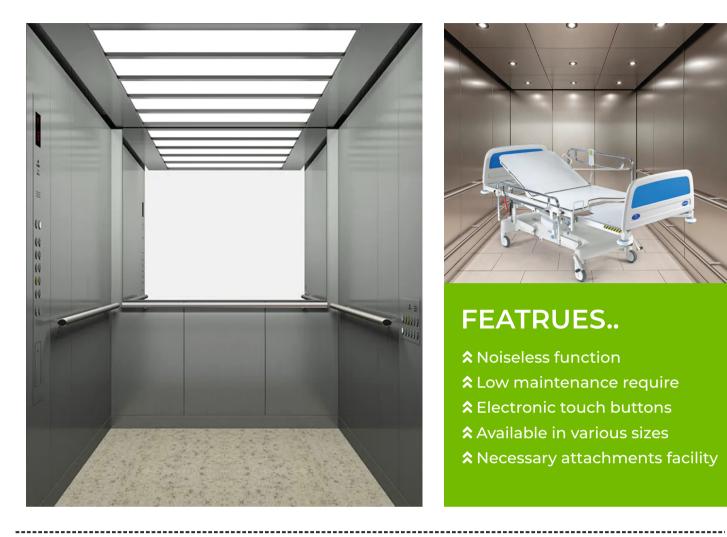

## Hospital Elevator

### FEATRUES..

☆ Noiseless function **☆** Low maintenance require ✿ Electronic touch buttons ☆ Available in various sizes ✿ Necessary attachments facility