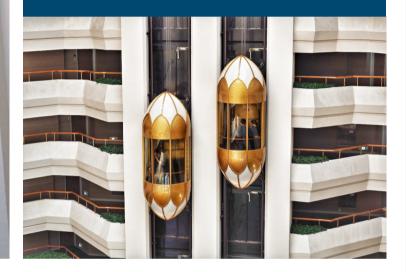

## Capsule Elevator

### **CAPSULE LIFT FEATURES:-**

- \* Easy and quick installation
- \* Economical
- \* Reliable and safe
- \* Minimum maintenance
- \* Smooth operation