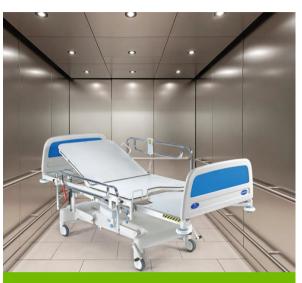

t Design | Longer Functional life



# SS Cabin

# MS Cabin



































## Hydraulic Elevator

Hydraulic elevators are elevators which are powered by a piston that travels inside a cylinder. An electric motor pumps hydraulic oil into the cylinder to move the piston. The piston smoothly lifts the elevator cab. Electrical valves control the release of the oil for a gentle descent.



### Features:

- ✿ Hassle free performance
- ☆ Longer service life
- **☆** Ideal for Home











## **Elevator Doors**

## **Control Panel**



Swing Door



Telescopic Door



**Collapsible Gate** 



Imperforated Door



Center Opening Glass Door



**Center Opening Auto Door** 









## COP & LOP





 $\Lambda$ 

5

 $\bigcirc$ 





## Hospital Elevator

## Capsule Elevator





### FEATRUES..

☆ Noiseless function **☆** Low maintenance require ✿ Electronic touch buttons ☆ Available in various sizes ✿ Necessary attachments facility



### **Bungalow Elevator**



**Goods Elevator** 



Helical Goods Lift upto 5000 Kg



Hydraulic Goods Lift upto 1000 Kg

### **CAPSULE LIFT FEATURES:-**

- \* Easy and quick installation
- \* Economical
- \* Reliable and safe
- \* Minimum maintenance
- \* Smooth operation





### **ADVANTAGES:**

- \* No pit, No overhead
- \* Gearless.
- \* Ready to install format
- \* Various Design Options
- \* Smooth operation