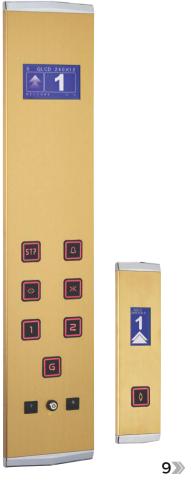

### Features: Impeccable Finish | Robust Design | Longer Functional life



# SS Cabin

# MS Cabin



































## Hydraulic Elevator

Hydraulic elevators are elevators which are powered by a piston that travels inside a cylinder. An electric motor pumps hydraulic oil into the cylinder to move the piston. The piston smoothly lifts the elevator cab. Electrical valves control the release of the oil for a gentle descent.



### Features:

- ✿ Hassle free performance
- ☆ Longer service life
- **☆** Ideal for Home











## **Elevator Doors**

## **Control Panel**



Swing Door



Telescopic Door



**Collapsible Gate** 



Imperforated Door



Center Opening Glass Door



**Center Opening Auto Door** 









## COP & LOP





 $\Lambda$ 

5

 $\bigcirc$ 





## Hospital Elevator

## Capsule Elevator





### FEATRUES..

☆ Noiseless function **☆** Low maintenance require ✿ Electronic touch buttons ☆ Available in various sizes ✿ Necessary attachments facility



### **Bungalow Elevator**



**Goods Elevator** 



Helical Goods Lift upto 5000 Kg



Hydraulic Goods Lift upto 1000 Kg

### **CAPSULE LIFT FEATURES:-**

- \* Easy and quick installation
- \* Economical
- \* Reliable and safe
- \* Minimum maintenance
- \* Smooth operation





### **ADVANTAGES:**

- \* No pit, No overhead
- \* Gearless.
- \* Ready to install format
- \* Various Design Options
- \* Smooth operation