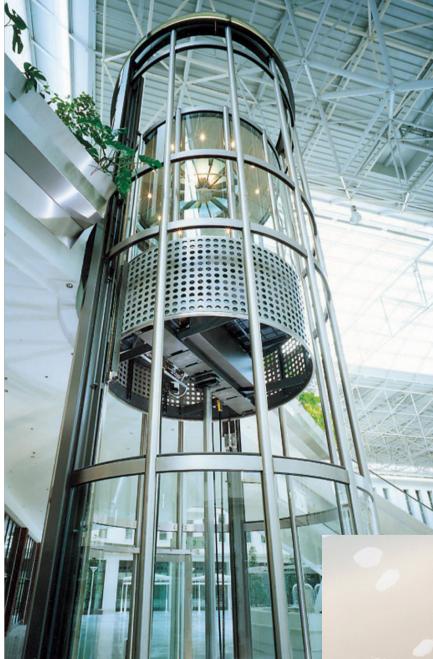

## Capsule Elevator

### **CAPSULE LIFT FEATURES:-**

- \* Easy and quick installation
- \* Economical
- \* Reliable and safe
- \* Minimum maintenance
- \* Smooth operation